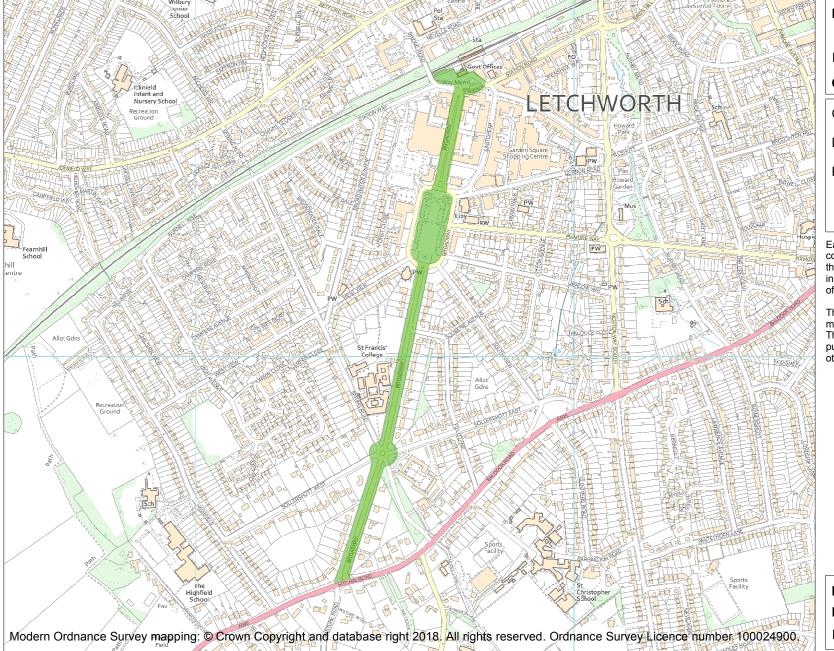

Name: BROADWAY, LETCHWORTH

This is an A4 sized map and should be printed full size at A4 with no page scaling set.

**Heritage Category:** 

Park and Garden

**List Entry No:** 1000908

Grade:

County: Hertfordshire

District: North Hertfordshire

Parish: Non Civil Parish

Each official record of a registered garden or other land contains a map. The map here has been translated from the official map and that process may have introduced inaccuracies. Copies of maps that form part of the official record can be obtained from Historic England.

This map was delivered electronically and when printed may not be to scale and may be subject to distortions. The map and grid references are for identification purposes only and must be read in conjunction with other information in the record.

**List Entry NGR:** TL 21566 32074

Map Scale: 1:10000

22 July 2024 **Print Date:** 

HistoricEngland.org.uk